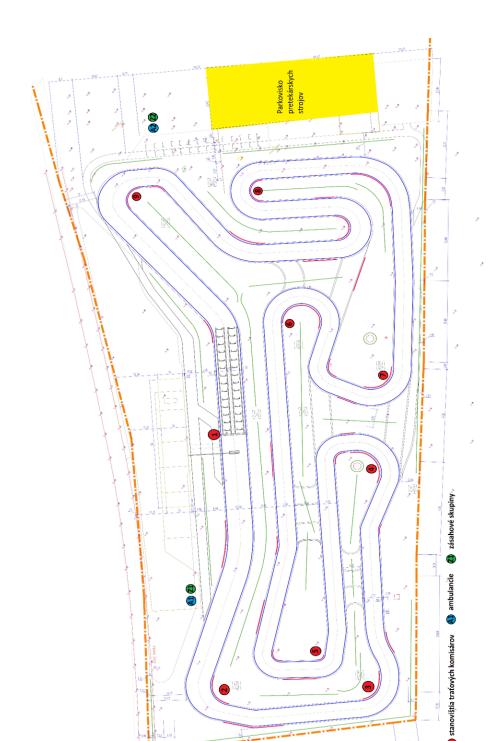

0x5a1dd1b997210dec!8m2!3d48.049307!4d17.5672862

GPS Coordinates: 48° 3'14.00" S

17° 34'14.87" V

The length of the circuit is 1.172,0m for MiniGP / Ohvale / NSF100, / Mini Moto classes.

The races will be run: Anti - Clockwise for Mini GP / Ohvale / NSF100 / Mini Moto.

A drawing of the circuit is enclosed.

# Drawing of the circuit: SLOVAKIA RING